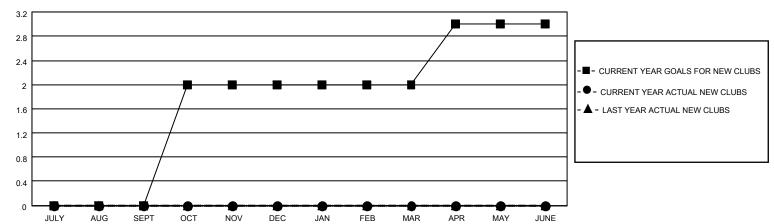

## GOALS AND ACTUAL NEW CLUBS CUMULATIVE

|   | _ | MEMBER | GROWTH  | NET | GOAL  |  |
|---|---|--------|---------|-----|-------|--|
| _ |   | MEMBER | CITCOTT |     | 00/12 |  |

Results as of: 5/31/2023