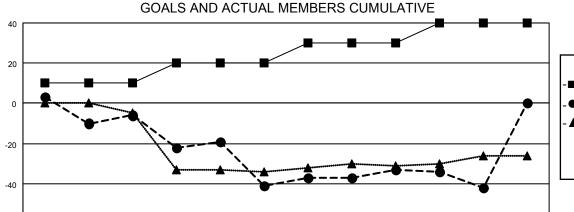

## GOALS AND ACTUAL NEW CLUBS CUMULATIVE

|   | _ | MEMBER | GROWTH  | NET | GOAL  |  |
|---|---|--------|---------|-----|-------|--|
| _ |   | MEMBER | CITCOTT |     | 00/12 |  |

Results as of: 5/31/2023

APR

MAY

JUNE

-60

JULY

AUG

SEPT

ОСТ